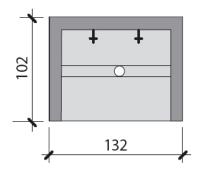

aces please also indicate where the drain is desired
- The pipes and washing frame must be flushed before initial use
- Max. Line pressure 5 bar
- Install fine filters in the supply line
- The line withstands an operating pressure of max. 6 bar. If an increased pressure is present, a pressure reducing valve must be installed on site
- If there is a risk of frost, the pipes must be emptied
- Faucets are not included.
- The prices do not include preparatory work on site, installation and transport. Installation must be carried out by a local plumber/construction company
- Before installation, foundation / support, water connection and sewerage connection with sludge collector must be installed by the customer

## Shoe cleaner surrounding protection wall

## 2 cleaning stations (top view)





#### 4 cleaning stations (top view)



## 6 cleaning stations (top view)



#### 8 cleaning stations (top view)



# **Positioning**

#### **Standard - positioning water connection and drain:**

Please check the appropriate red boxes ( ) for the desired installation.



<sup>\*</sup>The remaining water outlflow can be closed.