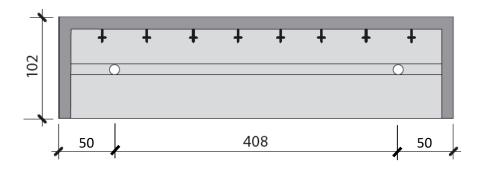

se
- Max. Line pressure 5 bar
- Install fine filters in the supply line
- The line withstands an operating pressure of max. 6 bar. If an increased pressure is present, a pressure reducing valve must be installed on site
- If there is a risk of frost, the pipes must be emptied
- Faucets are not included.
- The prices do not include preparatory work on site, installation and transport. Installation must be carried out by a local plumber/construction company
- Before installation, foundation / support, water connection and sewerage connection with sludge collector must be installed by the customer

## Shoe cleaner surrounding protection wall

## 2 cleaning stations (top view)





#### 4 cleaning stations (top view)



## 6 cleaning stations (top view)



#### 8 cleaning stations (top view)



# **Positioning**

#### **Standard - positioning water connection and drain:**

Please check the appropriate red boxes ( ) for the desired installation.



<sup>\*</sup>The remaining water outlflow can be closed.