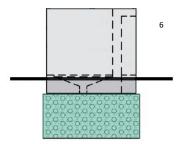

#### Technical datasheet for shoe cleaner surrounding protection wall, 2, 4, 6 or 8 stations

Side-view

90 12

water-inflow

102

Front-view strip foundations (light green)

Side-view strip foundation (light green))