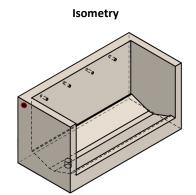

#### Technical datasheet for shoe cleaner surrounding protection wall, 2, 4, 6 or 8 stations

Side-view

90 12

water-inflow

102

Front-view strip foundations (light green)

Side-view strip foundation (light green))