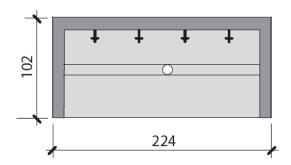

in is desired
- The pipes and washing frame must be flushed before initial use
- Max. Line pressure 5 bar
- Install fine filters in the supply line
- The line withstands an operating pressure of max. 6 bar. If an increased pressure is present, a pressure reducing valve must be installed on site
- If there is a risk of frost, the pipes must be emptied
- Faucets are not included.
- The prices do not include preparatory work on site, installation and transport. Installation must be carried out by a local plumber/construction company
- Before installation, foundation / support, water connection and sewerage connection with sludge collector must be installed by the customer

## Shoe cleaner surrounding protection wall

## 2 cleaning stations (top view)





#### 4 cleaning stations (top view)



## 6 cleaning stations (top view)



#### 8 cleaning stations (top view)



# **Positioning**

#### **Standard - positioning water connection and drain:**

Please check the appropriate red boxes ( ) for the desired installation.



<sup>\*</sup>The remaining water outlflow can be closed.