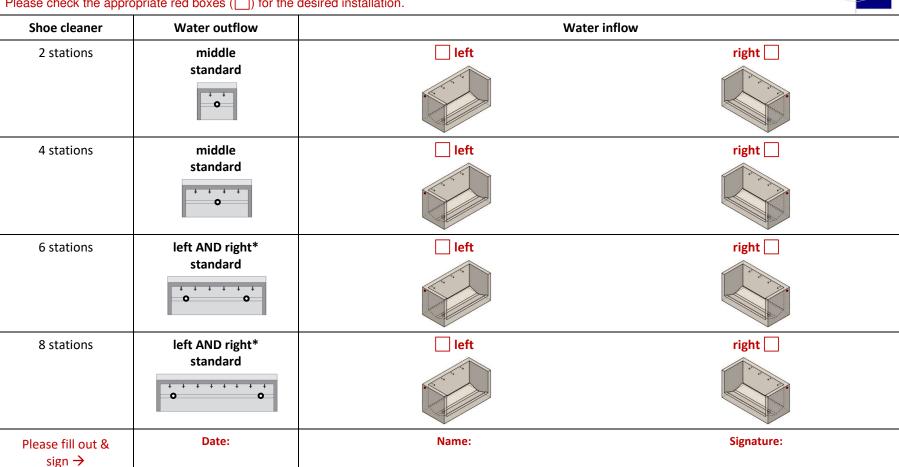

#### **Standard - positioning water connection and drain:**

Please check the appropriate red boxes ( ) for the desired installation.

<sup>\*</sup>The remaining water outlflow can be closed.