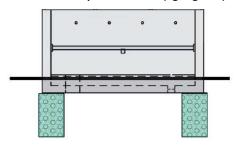

#### Technical datasheet for shoe cleaner surrounding protection wall, 2, 4, 6 or 8 stations

Side-view

90 12

water-inflow

102

Front-view strip foundations (light green)

Side-view strip foundation (light green))