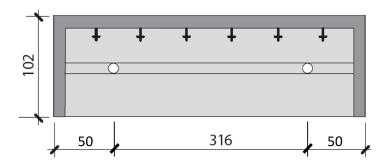

frame must be flushed before initial use
- Max. Line pressure 5 bar
- Install fine filters in the supply line
- The line withstands an operating pressure of max. 6 bar. If an increased pressure is present, a pressure reducing valve must be installed on site
- If there is a risk of frost, the pipes must be emptied
- Faucets are not included.
- The prices do not include preparatory work on site, installation and transport. Installation must be carried out by a local plumber/construction company
- Before installation, foundation / support, water connection and sewerage connection with sludge collector must be installed by the customer

## Shoe cleaner surrounding protection wall

## 2 cleaning stations (top view)





#### 4 cleaning stations (top view)



## 6 cleaning stations (top view)



#### 8 cleaning stations (top view)



# **Positioning**

#### **Standard - positioning water connection and drain:**

Please check the appropriate red boxes ( ) for the desired installation.



<sup>\*</sup>The remaining water outlflow can be closed.