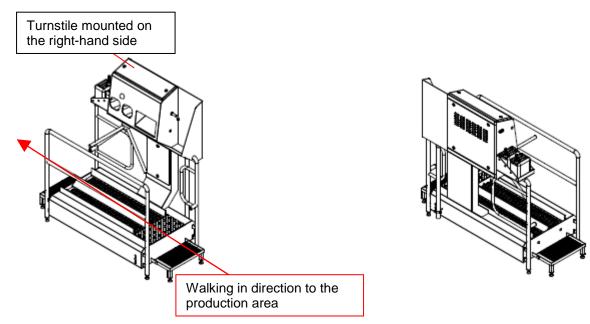

## Explanation of option walk-thourgh direction version RIGHT / version LEFT

**Version RIGHT:** Turnstile (sink) is mounted on the right-hand side in the walking direction to the production area.

**Version LEFT**: Turnstile (sink) is mounted on the left-hand side in the walking direction to the production area.

The following generally applies when determining a standard:

entry control device is located on the right- or left-hand side in the walking direction to the production area, depending on preference