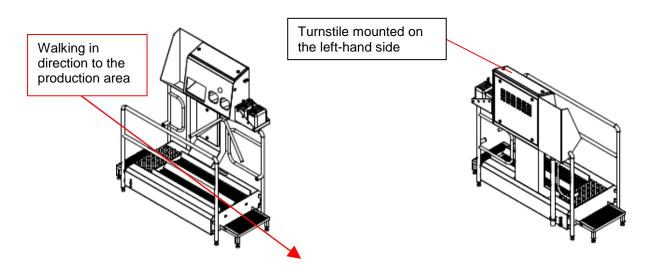

## Explanation of option walk-thourgh direction version RIGHT / version LEFT

**Version RIGHT:** Turnstile (sink) is mounted on the right-hand side in the walking direction to the production area.

**Version LEFT**: Turnstile (sink) is mounted on the left-hand side in the walking direction to the production area.

The following generally applies when determining a standard:

entry control device is located on the right- or left-hand side in the walking direction to the production area, depending on preference